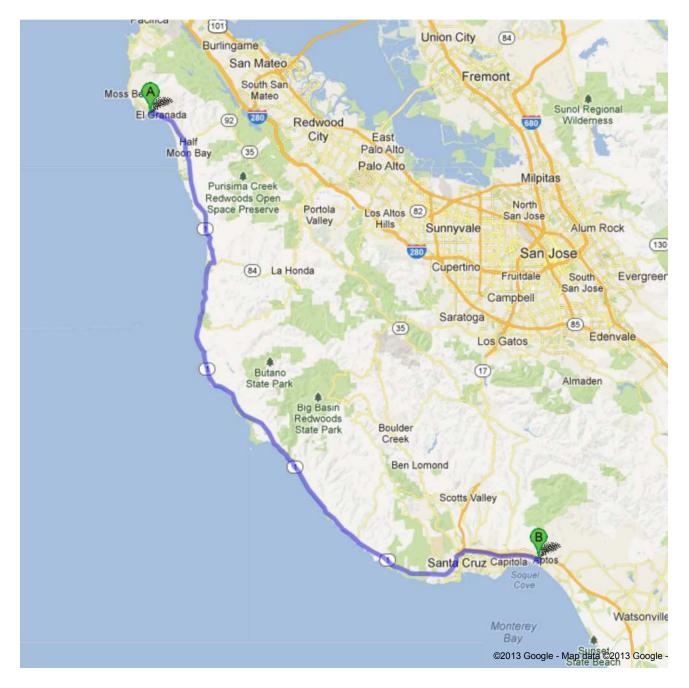

# Directions to 7500 Old Dominion Ct, Aptos, CA 95003 60.6 mi – about 1 hour 15 mins

## 459 Prospect Way, Half Moon Bay, CA 94019

| 1                                                                        |                                    |
|--------------------------------------------------------------------------|------------------------------------|
| Head <b>northeast</b> on <b>Prospect Way</b> toward <b>Capistrano Rd</b> | <b>go 190 ft</b> total 190 ft      |
| Turn right onto Capistrano Rd     About 1 min                            | go 0.4 mi<br>total 0.4 mi          |
| 3. Turn right onto CA-1 S/Cabrillo Hwy About 1 hour 2 mins               | <b>go 52.3 mi</b><br>total 52.7 mi |
| 4. Turn left onto CA-1 S About 9 mins                                    | <b>go 7.2 mi</b><br>total 59.9 mi  |
| 5. Take exit <b>435</b> for <b>State Park Dr</b> toward <b>Aptos</b>     | go 0.3 mi<br>total 60.2 mi         |
| 6. Turn left onto State Park Dr About 2 mins                             | <b>go 0.3 mi</b><br>total 60.5 mi  |
| 7. Turn left onto Old Dominion Ct Destination will be on the right       | go 0.1 mi<br>total 60.6 mi         |
| 7500 Old Dominion Ct, Aptos, CA 95003                                    |                                    |

These directions are for planning purposes only. You may find that construction projects, traffic, weather, or other events may cause conditions to differ from the map results, and you should plan your route accordingly. You must obey all signs or notices regarding your route

Map data ©2013 Google