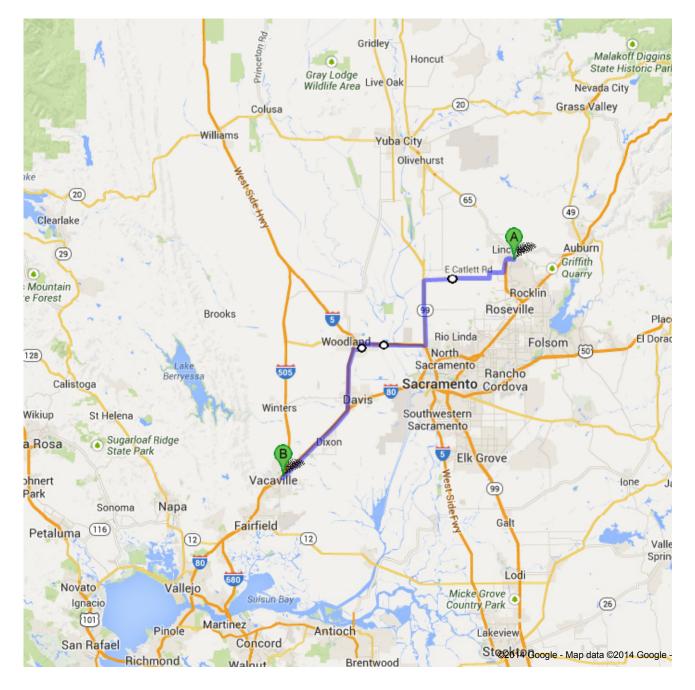

## **Orchard Creek Lodge**

965 Orchard Creek Ln, Lincoln, CA 95648

| 1.  | Head north on Orchard Creek Ln toward Del Webb Blvd                                          | go 0.1 mi<br>total 0.1 mi                                                                                                                                                                                                                                                                                                                                                                                                                                                                                                                                                                                                                                                                                                                                                                                                                                                                                                                               |
|-----|----------------------------------------------------------------------------------------------|---------------------------------------------------------------------------------------------------------------------------------------------------------------------------------------------------------------------------------------------------------------------------------------------------------------------------------------------------------------------------------------------------------------------------------------------------------------------------------------------------------------------------------------------------------------------------------------------------------------------------------------------------------------------------------------------------------------------------------------------------------------------------------------------------------------------------------------------------------------------------------------------------------------------------------------------------------|
| 2.  | Turn left onto <b>Del Webb Blvd</b><br>About 2 mins                                          | go 0.8 mi<br>total 0.9 mi                                                                                                                                                                                                                                                                                                                                                                                                                                                                                                                                                                                                                                                                                                                                                                                                                                                                                                                               |
| 3.  | Turn right onto E Joiner Pkwy                                                                | go 0.3 mi<br>total 1.2 mi                                                                                                                                                                                                                                                                                                                                                                                                                                                                                                                                                                                                                                                                                                                                                                                                                                                                                                                               |
| 4.  | Turn left onto <b>Sterling Pkwy</b> About 56 secs                                            | go 0.3 mi<br>total 1.5 mi                                                                                                                                                                                                                                                                                                                                                                                                                                                                                                                                                                                                                                                                                                                                                                                                                                                                                                                               |
| 5.  | Turn left onto <b>Lincoln Blvd/Old Hwy 65</b> Continue to follow Old Hwy 65                  | go 0.5 mi<br>total 2.0 mi                                                                                                                                                                                                                                                                                                                                                                                                                                                                                                                                                                                                                                                                                                                                                                                                                                                                                                                               |
| 6.  | Continue onto Industrial Ave<br>About 2 mins                                                 | go 1.7 mi<br>total 3.7 mi                                                                                                                                                                                                                                                                                                                                                                                                                                                                                                                                                                                                                                                                                                                                                                                                                                                                                                                               |
| 7.  | Turn right onto Athens Ave<br>About 3 mins                                                   | go 2.3 mi<br>total 6.0 mi                                                                                                                                                                                                                                                                                                                                                                                                                                                                                                                                                                                                                                                                                                                                                                                                                                                                                                                               |
| 8.  | Turn left onto Fiddyment Rd<br>About 1 min                                                   | go 1.0 mi<br>total 7.0 mi                                                                                                                                                                                                                                                                                                                                                                                                                                                                                                                                                                                                                                                                                                                                                                                                                                                                                                                               |
| 9.  | Take the 1st right onto <b>Sunset Blvd W</b> About 8 mins                                    | go 6.5 mi<br>total 13.5 mi                                                                                                                                                                                                                                                                                                                                                                                                                                                                                                                                                                                                                                                                                                                                                                                                                                                                                                                              |
| 10. | Continue onto Howsley Rd<br>About 5 mins                                                     | go 4.1 mi<br>total 17.6 mi                                                                                                                                                                                                                                                                                                                                                                                                                                                                                                                                                                                                                                                                                                                                                                                                                                                                                                                              |
| 11. | Turn left to merge onto CA-99 S<br>About 9 mins                                              | go 10.1 mi<br>total 27.8 mi                                                                                                                                                                                                                                                                                                                                                                                                                                                                                                                                                                                                                                                                                                                                                                                                                                                                                                                             |
| 12. | Take the exit onto I-5 N toward Woodland/Redding About 9 mins                                | go 10.1 mi<br>total 37.8 mi                                                                                                                                                                                                                                                                                                                                                                                                                                                                                                                                                                                                                                                                                                                                                                                                                                                                                                                             |
| 13. | Take the Rd 102 exit                                                                         | go 0.3 mi<br>total 38.1 mi                                                                                                                                                                                                                                                                                                                                                                                                                                                                                                                                                                                                                                                                                                                                                                                                                                                                                                                              |
| 14. | Turn left onto Co Rd 102                                                                     | go 151 ft<br>total 38.2 mi                                                                                                                                                                                                                                                                                                                                                                                                                                                                                                                                                                                                                                                                                                                                                                                                                                                                                                                              |
| 15. | Slight left to stay on <b>Co Rd 102</b><br>About 1 min                                       | go 0.9 mi<br>total 39.0 mi                                                                                                                                                                                                                                                                                                                                                                                                                                                                                                                                                                                                                                                                                                                                                                                                                                                                                                                              |
| 16. | Turn right onto Rd 24/E Gibson Rd<br>About 2 mins                                            | go 1.3 mi<br>total 40.3 mi                                                                                                                                                                                                                                                                                                                                                                                                                                                                                                                                                                                                                                                                                                                                                                                                                                                                                                                              |
| 17. | Take the State Route 113 S ramp to Davis                                                     | go 0.2 mi<br>total 40.5 mi                                                                                                                                                                                                                                                                                                                                                                                                                                                                                                                                                                                                                                                                                                                                                                                                                                                                                                                              |
| 18. | Merge onto CA-113 S<br>About 9 mins                                                          | go 10.1 mi<br>total 50.6 mi                                                                                                                                                                                                                                                                                                                                                                                                                                                                                                                                                                                                                                                                                                                                                                                                                                                                                                                             |
| 19. | Merge onto I-80 W<br>About 13 mins                                                           | go 14.7 mi<br>total 65.2 mi                                                                                                                                                                                                                                                                                                                                                                                                                                                                                                                                                                                                                                                                                                                                                                                                                                                                                                                             |
| 20. | Take the E Monte Vista Ave exit toward Allison Dr/Vacaville Cultural Center/Nut Tree Parkway | go 0.2 mi<br>total 65.4 mi                                                                                                                                                                                                                                                                                                                                                                                                                                                                                                                                                                                                                                                                                                                                                                                                                                                                                                                              |
| 21. | Turn right onto E Monte Vista Ave                                                            | go 0.3 mi<br>total 65.7 mi                                                                                                                                                                                                                                                                                                                                                                                                                                                                                                                                                                                                                                                                                                                                                                                                                                                                                                                              |
| 22. | Make a U-turn Destination will be on the right                                               | go 0.2 mi<br>total 65.9 mi                                                                                                                                                                                                                                                                                                                                                                                                                                                                                                                                                                                                                                                                                                                                                                                                                                                                                                                              |
|     | 3. 4. 5. 6. 7. 8. 9. 10. 11. 12. 13. 14. 15. 16. 17. 20. 21.                                 | <ol> <li>Turn left onto Sterling Pkwy About 56 secs</li> <li>Turn left onto Lincoln Blvd/Old Hwy 65 Continue to follow Old Hwy 65</li> <li>Continue onto Industrial Ave About 2 mins</li> <li>Turn right onto Athens Ave About 3 mins</li> <li>Turn left onto Fiddyment Rd About 1 min</li> <li>Take the 1st right onto Sunset Blvd W About 8 mins</li> <li>Continue onto Howsley Rd About 5 mins</li> <li>Turn left to merge onto CA-99 S About 9 mins</li> <li>Take the exit onto I-5 N toward Woodland/Redding About 9 mins</li> <li>Take the Rd 102 exit</li> <li>Turn left to stay on Co Rd 102 About 1 min</li> <li>Turn right onto Rd 24/E Gibson Rd About 2 mins</li> <li>Take the State Route 113 S ramp to Davis</li> <li>Merge onto CA-113 S About 9 mins</li> <li>Take the E Monte Vista Ave exit toward Allison Dr/Vacaville Cultural Center/Nut Tree Parkway</li> <li>Turn right onto E Monte Vista Ave</li> <li>Make a U-turn</li> </ol> |

#### About 2 mins

## 1637 E Monte Vista Ave, Vacaville, CA 95688

These directions are for planning purposes only. You may find that construction projects, traffic, weather, or other events may cause conditions to differ from the map results, and you should plan your route accordingly. You must obey all signs or notices regarding your route.

Map data ©2014 Google