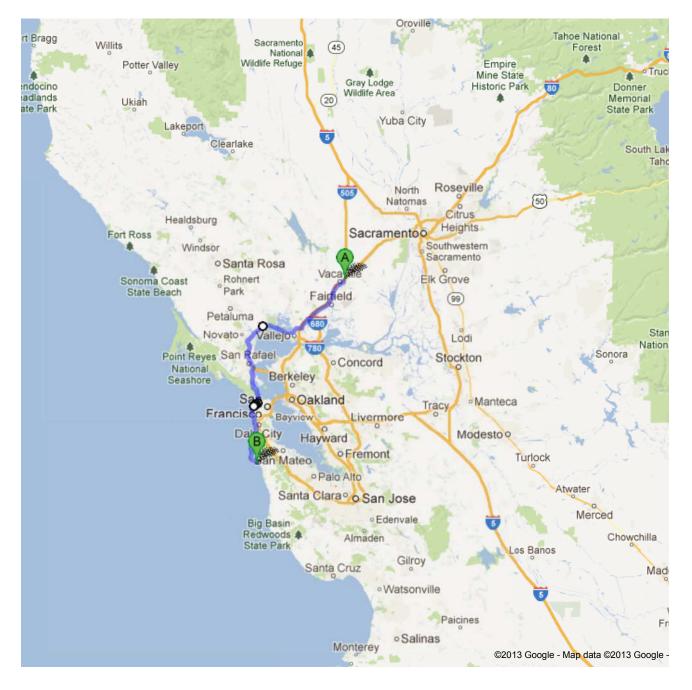

#### Directions to 459 Prospect Way, Half Moon Bay, CA 94019 90.1 mi – about 1 hour 49 mins

## 1637 E Monte Vista Ave, Vacaville, CA 95688

|          | 1.  | Head southwest on E Monte Vista Ave                                                                        | go 0.2 mi<br>total 0.2 mi   |
|----------|-----|------------------------------------------------------------------------------------------------------------|-----------------------------|
| 80       | 2.  | Turn left to merge onto <b>I-80 W</b> toward <b>San Francisco W</b> About 20 mins                          | go 21.5 mi<br>total 21.6 mi |
| 37)      | 3.  | Take exit <b>33B</b> to merge onto <b>CA-37 W</b> toward <b>Novato/San Rafael</b> About 22 mins            | go 21.5 mi<br>total 43.1 mi |
| 101      | 4.  | Take the exit onto <b>US-101 S</b> toward <b>San Rafael/San Francisco</b> Partial toll road  About 21 mins | go 21.0 mi<br>total 64.1 mi |
| 7        | 5.  | Take exit <b>439</b> toward <b>25th Ave</b> Toll road                                                      | go 207 ft<br>total 64.2 mi  |
|          | 6.  | Merge onto Merchant Rd                                                                                     | go 0.2 mi<br>total 64.3 mi  |
| 7        | 7.  | Turn right onto Lincoln Blvd<br>About 3 mins                                                               | go 1.2 mi<br>total 65.5 mi  |
|          | 8.  | Continue onto El Camino Del Mar<br>About 2 mins                                                            | go 0.4 mi<br>total 66.0 mi  |
| ኅ        | 9.  | Turn left to stay on El Camino Del Mar<br>About 2 mins                                                     | go 0.7 mi<br>total 66.7 mi  |
| 4        | 10. | Turn left onto <b>34th Ave</b><br>About 1 min                                                              | go 0.4 mi<br>total 67.1 mi  |
| 7        | 11. | Turn right onto Clement St<br>About 2 mins                                                                 | go 0.6 mi<br>total 67.7 mi  |
|          | 12. | Continue onto Seal Rock Dr                                                                                 | go 0.2 mi<br>total 67.9 mi  |
| ٦        | 13. | Turn left onto El Camino Del Mar                                                                           | go 223 ft<br>total 68.0 mi  |
| 7        | 14. | Take the 1st right onto <b>Point Lobos</b> About 1 min                                                     | go 0.4 mi<br>total 68.4 mi  |
|          | 15. | Continue onto Great Hwy<br>About 7 mins                                                                    | go 3.7 mi<br>total 72.1 mi  |
| 35)      | 16. | Continue onto CA-35 About 6 mins                                                                           | go 3.9 mi<br>total 76.1 mi  |
| 1        | 17. | Merge onto CA-1 S/Cabrillo Hwy via the ramp to Pacifica/Santa Cruz<br>About 18 mins                        | go 13.5 mi<br>total 89.6 mi |
| 7        | 18. | Slight right onto <b>Capistrano Rd</b><br>About 1 min                                                      | go 0.4 mi<br>total 90.0 mi  |
| <b>→</b> | 19. | Take the 1st right onto <b>Prospect Way</b> Destination will be on the right                               | go 190 ft<br>total 90.1 mi  |
| 3) 4     | 159 | Prospect Way, Half Moon Bay, CA 94019                                                                      |                             |

These directions are for planning purposes only. You may find that construction projects, traffic, weather, or other events may cause conditions to differ from the map results, and you should plan your route accordingly. You must obey all signs or notices regarding your route.

Map data ©2013 Google

1637 E Monte Vista Ave, Vacaville, CA 95688 to 459 Prospect Way, Half Moon Bay, C... Page 3 of 3